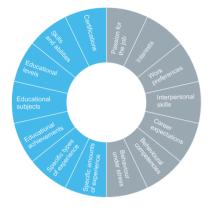

#### What is the Harrison SmartQuestionnaire?

Harrison's industry leading SmartQuestionnaire measures **175 workplace factors** and enables the effective measurement of leadership paradoxes, emotional intelligence, personality, motivation, attitudes, passion for specific jobs, engagement, and retention - all in one high- tech **25-minute questionnaire**.

## SmartQuestionnaire

Eligibility | Suitability

#### **Unrivalled Comprehensiveness & Convenience**

Harrison's SmartQuestionnaire identifies the ideal person for each specific job by measuring all the factors that constitute satisfaction and success in that role, including **Eligibility factors** (such as education, experience and skills) and **Suitability factors** (such as job-related behaviours).