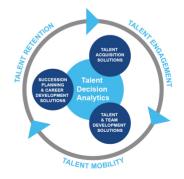

### **Harrison Talent Life Cycle Solutions**

Harrison Assessments uses predictive analytics to help organizations acquire, develop, lead and engage their talent. This comprehensive Talent Decision Analytics provides the intelligence needed throughout the talent life cycle to build effective teams and develop, engage and retain key talent. Contact us to learn how we help organizations make great decisions.