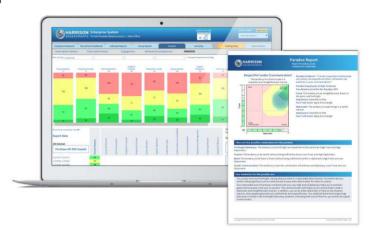

- Harrison provides you with a language to describe **observable and measurable** behaviours for coaching interventions.
- The Harrison behavioural matrix explores behavioural connections and focuses your coaching on the **areas of greatest growth.**
- Enjoyment Performance Theory targets what your clients **will actually do** as opposed to what they could potentially do.
- Paradox Theory provides meaningful insight into how often and how deeply stress affects your client.

The Harrison suite of reports gives you **multiple views** of your client's behavioural data and allows you to **customize your coaching data** to your individual requirements.